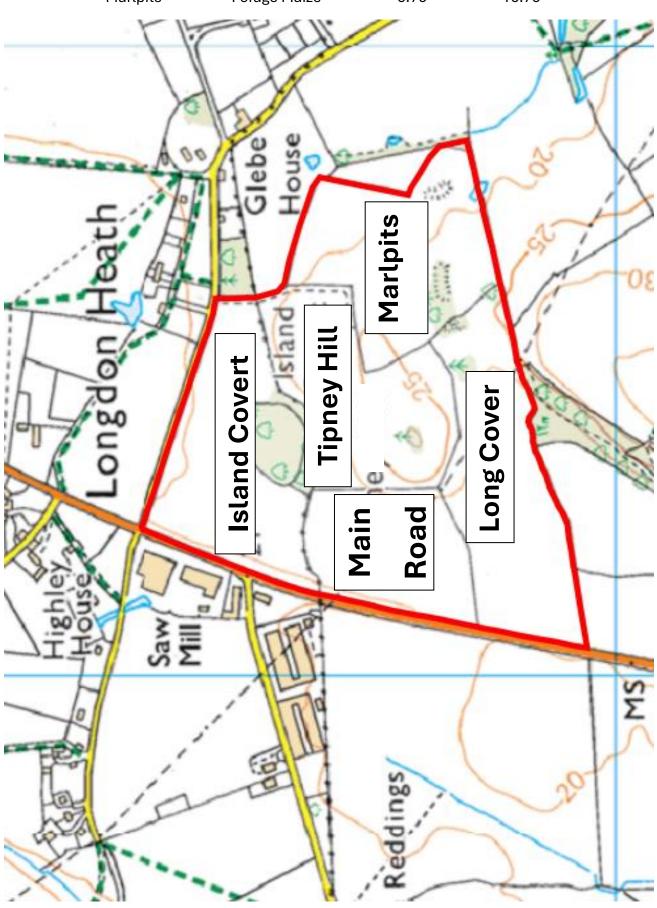

## **78.55 ACRES (31.78 Ha) OF STANDING FORAGE MAIZE**Variety: AVITUS KWS (Planted 11th May 2024)

LOCATED AT
LONGDON HEATH
WORCESTERSHIRE
WR8 0RL

W3W///linen.drawn.knees

FOR SALE BY AUCTION

SATURDAY 14<sup>TH</sup> SEPTEMBER 2024 – 10:00 am at

HAZLE MEADOWS AUCTION CENTRE, ROSS ROAD, LEDBURY,

HEREFORDSHIRE

HR8 2LP

| FIELD NAME    | DESCRIPTION  | HECTARES | ACREAGE |
|---------------|--------------|----------|---------|
| Island Covert | Forage Maize | 6.30     | 15.58   |
| Main Road     | Forage Maize | 4.68     | 11.58   |
| Tipney Hill   | Forage Maize | 6.60     | 16.31   |
| Long Cover    | Forage Maize | 7.48     | 18.49   |
| Marlpits      | Forage Maize | 6.79     | 16.79   |