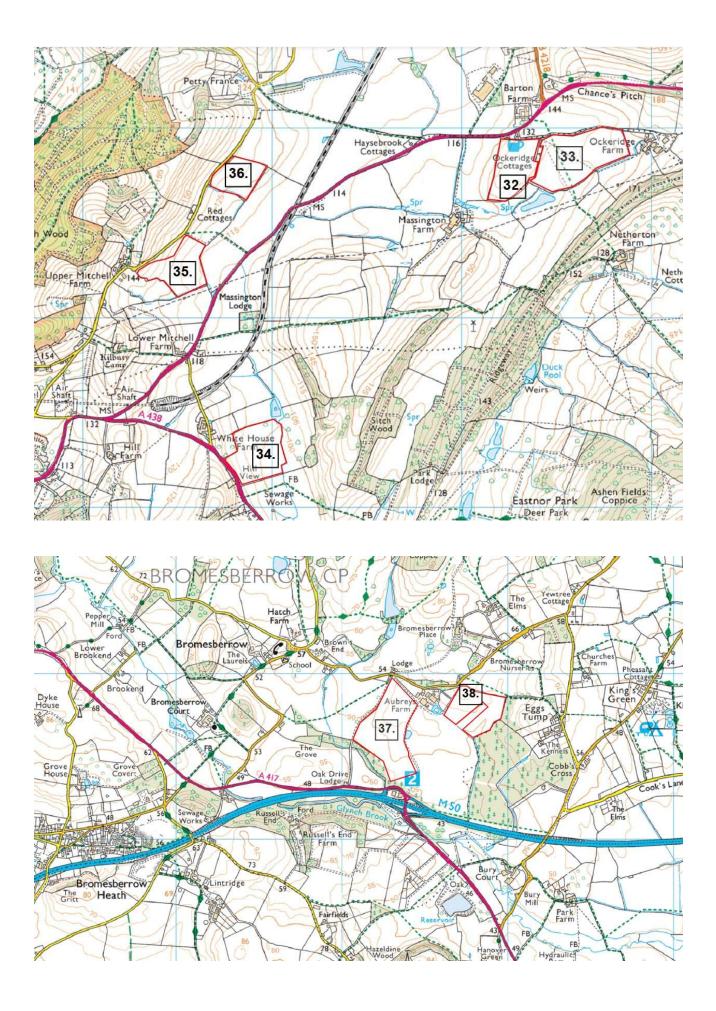

#### By direction of W H Houlbrooke & Sons

#### Situated at Ockeridge Farm, Colwall

| LOT NO.<br>32<br>33 | FIELD NAME/NO.<br>Wellington Bank<br>Cottage | DESCRIPTION<br>Winter Wheat<br>Winter Wheat | HECTARES<br>6.40<br>10.60 | ACRES<br>15.81<br>26.19 |
|---------------------|----------------------------------------------|---------------------------------------------|---------------------------|-------------------------|
| Situated at Up      | per Mitchell Farm, Eastnor                   | (On behalf of Eastnor Castle E              | Estate)                   |                         |
| LOT NO.             | FIELD NAME/NO.                               | DESCRIPTION                                 | HECTARES                  | ACRES                   |
| 34                  | Bottom Underdowns                            | Spring Barley                               | 6.70                      | 16.56                   |
| 35                  | Dark Orchard                                 | Spring Barley                               | 6.00                      | 14.83                   |
| 36                  | Bush                                         | Spring Barley                               | 3.70                      | 9.14                    |
| Situated at Aut     | oreys Farm, Bromesberrow                     | (On behalf of Bromesberrow E                | state)                    |                         |
| LOT NO.             | FIELD NAME/NO.                               | DESCRIPTION                                 | HECTARES                  | ACRES                   |
| 37                  | Aubreys 5                                    | Threshed Ryegrass                           | 12.38                     | 30.59                   |
| 38                  | Aubreys 3                                    | Threshed Ryegrass                           | 6.10                      | 15.07                   |