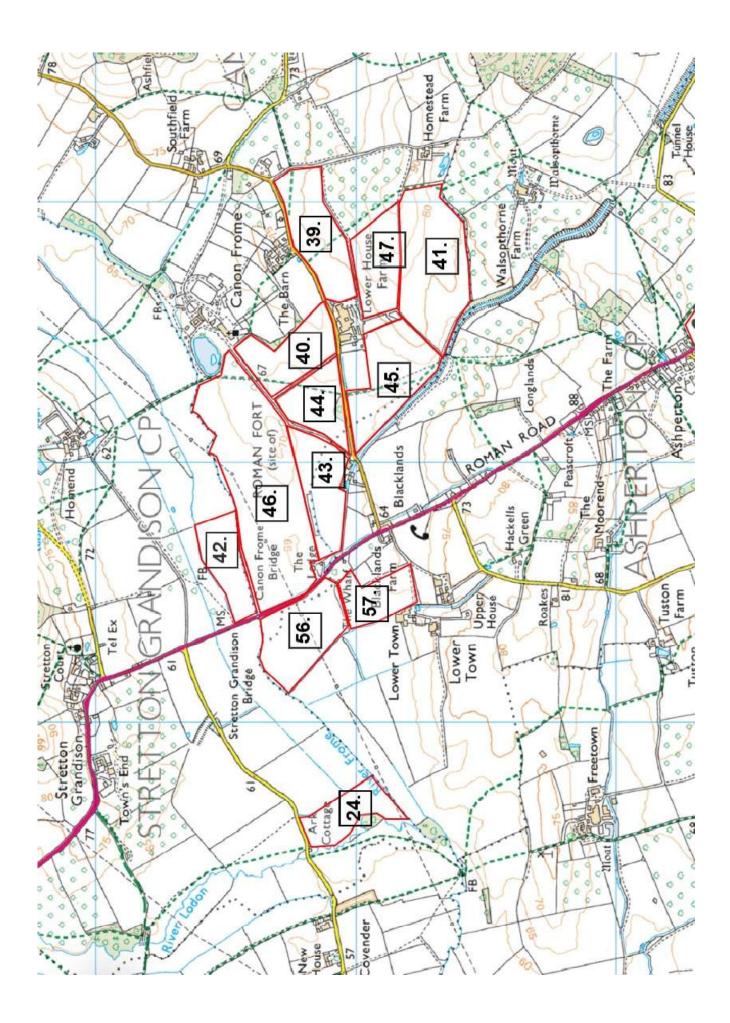

#### By direction of Lower House Farm Partnership, Canon Frome

#### Situated at Lower House Farm, Canon Frome

| LOT NO.<br>39 | FIELD NAME/NO.<br>8413 | DESCRIPTION<br>Winter Wheat | HECTARES<br>9.50 | ACRES<br>23.47 |
|---------------|------------------------|-----------------------------|------------------|----------------|
| 40            | 4026                   | Winter Wheat                | 6.50             | 16.06          |
| 41            | 7872                   | Winter & Spring Wheat       | 12.00            | 29.65          |
| 42            | 8355                   | Spring Wheat                | 2.65             | 6.55           |
| 43            | 8811                   | Spring Wheat                | 5.30             | 13.10          |
| 44            | 2217                   | Spring Wheat                | 5.00             | 12.36          |
| 45            | 2988                   | Spring Wheat                | 10.00            | 24.71          |
| 46            | 8936                   | Winter Beans                | 24.00            | 59.30          |
| 47            | 7943                   | Winter Beans                | 6.20             | 15.32          |

#### Situated at Lower Town Farm, Canon Frome

| LOT NO. | FIELD NAME/NO. | DESCRIPTION  | HECTARES | ACRES |
|---------|----------------|--------------|----------|-------|
| 56      | River Frome    | Spring Beans | 8.60     | 21.25 |
| 57      | Blacklands     | Spring Beans | 4.75     | 11.74 |