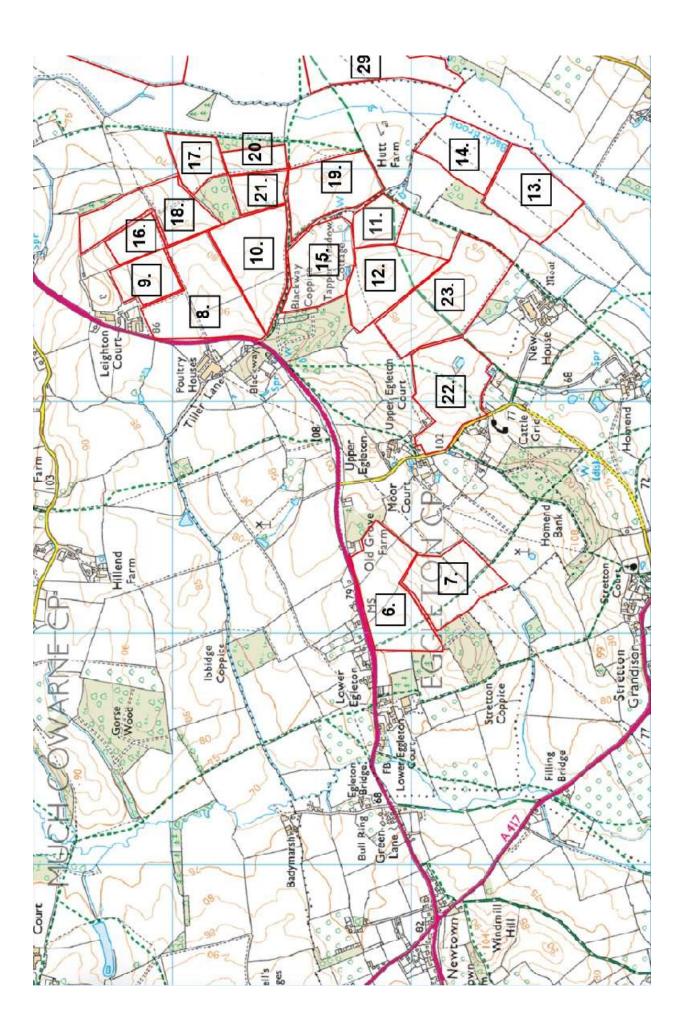

#### By direction of J M Godsall & Son, Moor Court, Stretton Grandison

#### Situated at Moor Court, Leighton Court & New House Farm, Stretton Grandison

| LOT NO. | FIELD NAME/NO.    | DESCRIPTION        | HECTARES | ACRES |
|---------|-------------------|--------------------|----------|-------|
| 6       | Wardens           | Winter Wheat       | 12.03    | 29.73 |
| 7       | Old Bank & Briery | Winter Wheat       | 8.77     | 21.67 |
| 8       | 92 & 93           | Winter Wheat       | 11.24    | 27.77 |
| 9       | 94 & 95           | Winter Wheat       | 4.66     | 11.51 |
| 10      | Big Square & 57   | Winter Wheat       | 11.05    | 27.30 |
| 11      | Green Orchard     | Winter Wheat       | 3.61     | 8.92  |
| 12      | 25                | Winter Wheat       | 8.94     | 22.09 |
| 13      | 17                | Winter Wheat       | 10.33    | 25.53 |
| 14      | 18                | Winter Wheat       | 7.54     | 18.63 |
| 15      | 23 & 24           | Winter Wheat       | 8.45     | 20.88 |
| 16      | 75                | Winter Wheat       | 2.95     | 7.29  |
| 17      | 79                | Spring Wheat       | 4.39     | 10.85 |
| 18      | 78a, 78b & 66     | Spring Wheat       | 9.94     | 24.56 |
| 19      | 22                | Stripped Rye Grass | 8.23     | 20.34 |
| 20      | 80                | Stripped Rye Grass | 2.69     | 6.65  |
| 21      | Butterfly Shed    | Stripped Rye Grass | 3.70     | 9.14  |
| 22      | Upper Grounds     | Stripped Rye Grass | 10.98    | 27.13 |
| 23      | 27 / 28 & 29      | Stripped Rye Grass | 14.78    | 36.52 |
| 24      | Arc Meadow        | Spring Barley      | 4.19     | 10.35 |