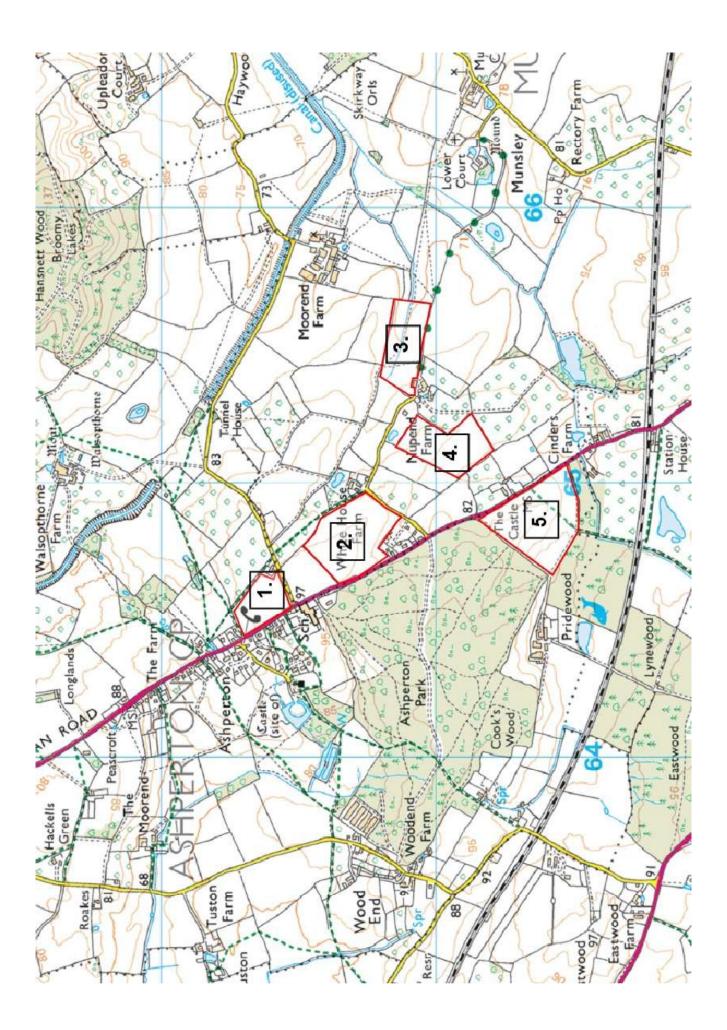

#### By direction of G.W. & E.A. Powell-Tuck, Nupend Farm, Ashperton

#### Situated at Nupend Farm, Ashperton

| LOT NO.          | FIELD NAME/NO.   | DESCRIPTION  | HECTARES | ACRES |
|------------------|------------------|--------------|----------|-------|
| 1                | Reas             | Winter Wheat | 2.83     | 7.00  |
| 2                | Hopton           | Winter Wheat | 6.88     | 17.00 |
| 3                | Barn             | Winter Wheat | 4.05     | 10.00 |
| 4                | Cricket          | Winter Wheat | 4.05     | 10.00 |
| Situated at Prid | ewood, Ashperton |              |          |       |
| LOT NO.          | FIELD NAME/NO.   | DESCRIPTION  | HECTARES | ACRES |
| 5                | Drive            | Winter Wheat | 6.88     | 17.00 |