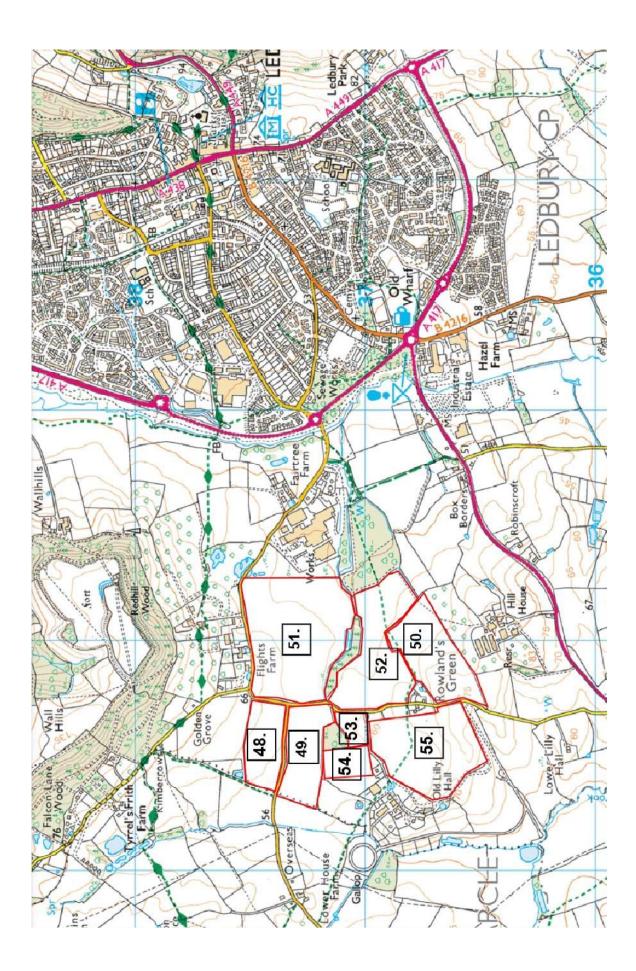

#### Situated at Gilberts Farm, Lilly Hall, Ledbury

| LOT NO. | FIELD NAME/NO. | DESCRIPTION   | HECTARES | ACRES |
|---------|----------------|---------------|----------|-------|
| 48      | 5545           | Winter Wheat  | 6.00     | 14.83 |
| 49      | 5026           | Winter Wheat  | 6.00     | 14.83 |
| 50      | 9172           | Winter Wheat  | 9.60     | 23.72 |
|         |                |               |          |       |
| 51      | O330           | Winter Barley | 22.00    | 54.36 |
| 52      | 9595           | Winter Barley | 13.50    | 33.36 |
| 53      | 4805           | Winter Barley | 1.50     | 3.71  |
| E 4     | 1005           | Spring Dorlov | 0.50     | C 10  |
| 54      | 4805           | Spring Barley | 2.50     | 6.18  |
| 55      | 5172           | Spring Beans  | 14.00    | 34.59 |