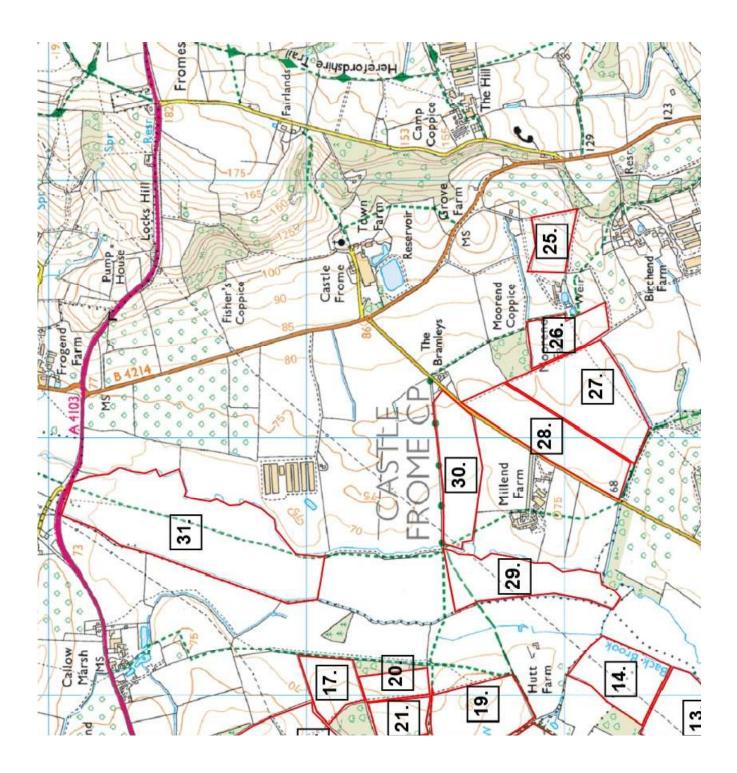

#### By direction of Hawkins Farming Limited, The Farm, Bosbury

#### Situated at Millend Farm, Castle Frome

| LOT NO. | FIELD NAME/NO. | DESCRIPTION   | HECTARES | ACRES |
|---------|----------------|---------------|----------|-------|
| 25      | Tennies        | Winter Wheat  | 2.70     | 6.67  |
| 26      | Underwood      | Winter Wheat  | 4.50     | 11.12 |
| 27      | Lennies        | Spring Barley | 12.00    | 29.65 |
| 28      | Big Field      | Spring Barley | 10.10    | 24.96 |
| 29      | Fromeys        | Spring Barley | 8.50     | 21.00 |
| 30      | Mill Lane      | Spring Barley | 7.40     | 18.29 |
| 31      | Five Bridges   | Spring Barley | 24.20    | 59.80 |